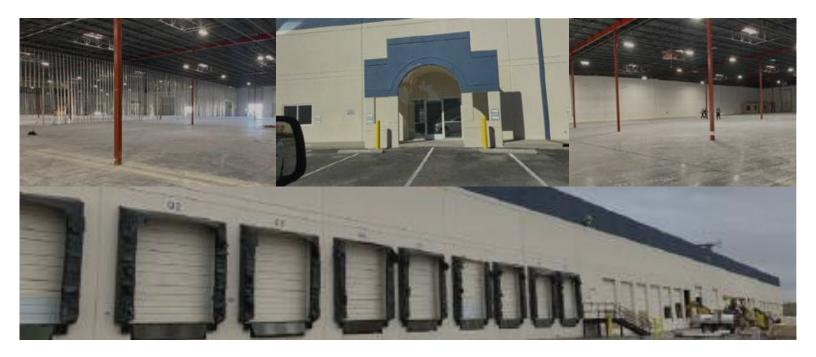

## El Paso, TX

11350 James Watt Dr. El Paso, TX. 79936

+1 (915) 633 1966

+1 (915) 633 1977

## National, Bonded Warehouse

| ✓ Warehouse Area: | 20,245.5 m²          | Security:           | CCTV 24 hrs 365 days |
|-------------------|----------------------|---------------------|----------------------|
| ✓ Height:         | Punto más alto 22 m  | Perimeter cameras:  | 6                    |
| ✓ Rack positions: | 360 (1ton por palet) | ✓ Internal cameras: | 50                   |
| ✓ Docks:          | 30                   |                     | N/A                  |
| ✓ Ramps:          | 2                    |                     |                      |

| Parking Space:   | 25 parking spaces for employes<br>64 parking spaces for visitors | Forklift:  Hydraulic Skate: |                                      |
|------------------|------------------------------------------------------------------|-----------------------------|--------------------------------------|
| Conference Room: | 2 Conference room with audio,                                    | Emergency Exit:             | 6                                    |
|                  | video and electrical connections                                 | Services:                   | Electricity, fumigation and cleaning |
|                  | with capacity for 6 and 8 persons                                | Hardware:                   | N/A                                  |
| Office:          | 8 private offices                                                | Links:                      | N/A                                  |
|                  | 1 coworking for 20 people<br>1 coworking for 10 people           | Signal Repeater:            | N/A                                  |