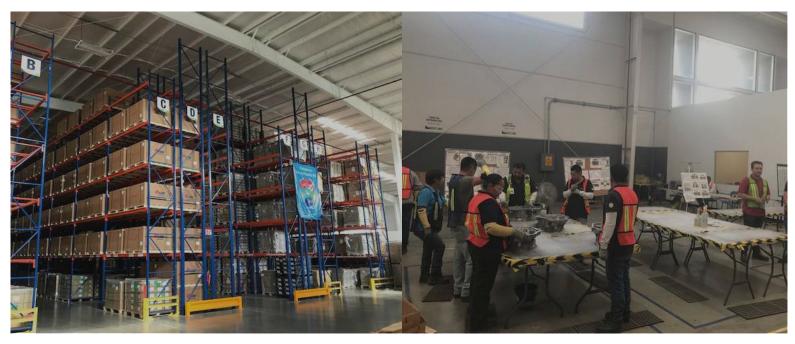

## National, IMMEX

| Warehouse Area: | 41,107 ft <sup>2</sup>      | • | Security:           | CCTV 24 hrs 365 days    |
|-----------------|-----------------------------|---|---------------------|-------------------------|
| Height:         | Highest point 36 ft         | 0 | Perimeter cameras:  | 14                      |
| Rack positions: | 1,698 (2,200 lb per pallet) | • | Internal cameras:   | 15                      |
| O Docks:        | 5                           | 0 | Software:           | WMS Cargo wise          |
|                 | 1                           | • | "HazMat" Warehouse: | Customizable by project |

| Perimeter:       | 9,614.28 m²                                                                         | Forklift:        | 1 Double Reach fork extension (6 ft)       |
|------------------|-------------------------------------------------------------------------------------|------------------|--------------------------------------------|
| Parking Space:   | 30 parking spaces for employes<br>3 parking spaces for visitors<br>1 disabled ramps |                  | 2 Counter balanced seated man 1 order pick |
|                  |                                                                                     | Hydraulic Skate: | N/A                                        |
| Conference Room: | 2,152 m² offices area                                                               | Emergency Exit:  | 3                                          |
|                  | 1 conference room with audio, video<br>and electrical connections with              | Services:        | Electricity, fumigation and cleaning       |
|                  | capacity for 8 persons                                                              | Hardware:        | 2 Hand Held with WMS conection             |
| Office:          | 3 private offices                                                                   | Links:           | 2 Alestra and Telmex links                 |
|                  | 1 coworking office for 8 people                                                     | Signal Repeater: | 3 Access point in warehouse                |
|                  |                                                                                     |                  |                                            |
|                  |                                                                                     |                  |                                            |