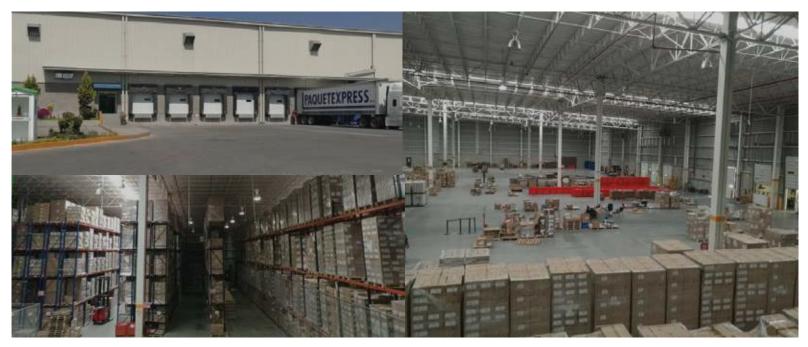

## National, Bonded Warehouse

| 🔮 Warehouse Area: | 111,299 ft²                 | Security:           | CCTV 24 hrs 365 days    |
|-------------------|-----------------------------|---------------------|-------------------------|
| ✔ Height:         | Highest point 42 ft         | Perimeter cameras:  | 31                      |
| Rack positions:   | 3,900 (2,200 lb per pallet) | 📀 Internal cameras: | 31                      |
| Ocks:             | 10                          | Software:           | WMS Cargo wise          |
| 🕑 Ramps:          | 1                           |                     | Customizable by project |

| Perimeter:       | 121,621.42 ft <sup>2</sup>                                                                                                | Forklift:        | 1 Double Reach fork extension (6 ft & 39ft)            |
|------------------|---------------------------------------------------------------------------------------------------------------------------|------------------|--------------------------------------------------------|
| Parking Space:   | 23 Parking spaces for visits<br>29 Parking spaces for employes                                                            |                  | 1 Counter balanced seated man 1 order<br>picker        |
|                  | 27 Farking spaces for employes                                                                                            | Hydraulic Skate: | 12 (2,200 lb)                                          |
|                  |                                                                                                                           | Emergency Exit:  |                                                        |
| Conference Room: | 6,243 ft² Offices area<br>1 Conference room with audio, video                                                             | Services:        | Electricity, fumigation and cleaning                   |
|                  | and electrical connections.                                                                                               | Hardware:        | 3 Hand Held with WMS conection                         |
|                  | 2 with capacity for 15 persons<br>1 with capacity for 30 persons                                                          | Links:           | 3 enlaces de respaldo Alestra, Telmex y<br>Total play. |
| Office:          | 6 private offices<br>1 coworking office with spacers for<br>28 people<br>1 coworking office with spacers for<br>24 people | Signal Repeater: | 13 access point in warehouse                           |