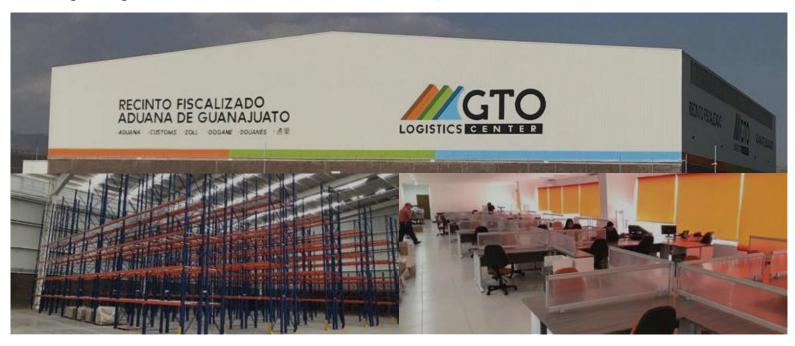

## **Inland Port - Guanajuato**

Av. Mineral de Valenciana 601 Col. Puerto Interior, Silao, Guanajuato, CP. 36275.

+52 (472) 689 0315

## Inland Port / Free Trade Zone

| Warehouse Area:      | 55,304 ft²                                                         | Security:                  | CCTV 24 hrs 365 days                              |
|----------------------|--------------------------------------------------------------------|----------------------------|---------------------------------------------------|
| ✓ Height:            | Highest point 56 ft<br>Lowest point 39 ft                          | ✓ Cámara de refrigeración: | 5,037.5 ft² (41°F) with 80 places                 |
| ✓ Rack positions:    | 880 (1ton por palet)                                               | ✓ X-rays:                  | Allowed                                           |
| ✓ Perimeter cameras: | 45                                                                 | ✓ Internal cameras:        | 60                                                |
| ✔ Platform:          | 1 with: -7 Docks -4 Curtains -8 Mechanical Ramps -1 Oversized Ramp | Software:                  | ERP - SIRF<br>For FTZ WMS - CargoWise             |
|                      |                                                                    | ✓ "HazMat" Warehouse:      | Rack with 50 positions<br>Customizable by project |

| Perimeter:       | 143,112 ft²                                                                                       | Forklift:        | 2 (3,500 lbs & 15ft)                                                |
|------------------|---------------------------------------------------------------------------------------------------|------------------|---------------------------------------------------------------------|
| Parking Space:   | 32 parking spaces for employes<br>8 parking spaces for visitors<br>1 disabled ramps               | Hydraulic Skate: | 3 (6,613 lb)                                                        |
|                  |                                                                                                   | Emergency Exit:  |                                                                     |
| Conference Room: | 1 Conference room with audio,<br>video and electrical connections<br>with capacity for 20 persons | Services:        | Electricity, fumigation and cleaning                                |
|                  |                                                                                                   | Hardware:        | Computer equipment, label printer,<br>Hand Held ERP with connection |
| Office:          | 6 private offices<br>15 private offices for tenants<br>1 coworking office for 30 people           | Links:           | 2 links Telmex and Alestra                                          |
|                  |                                                                                                   | Signal Repeater: | 8 access point                                                      |
|                  |                                                                                                   |                  |                                                                     |