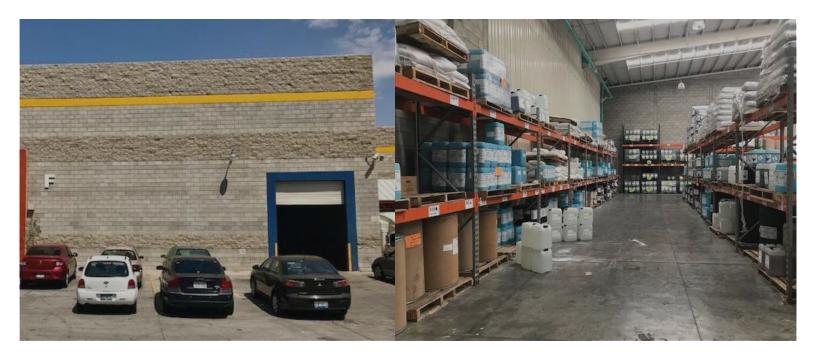

## Tijuana

Andador del Rey 20051, Parque Ind El Girasol, Tijuana, BC 22215

+52 (33) 3612 4440

## Storage Regime:

National, IMMEX

| 🗸 Warehouse Area: | 10,000 ft <sup>2</sup>    | Security:             | CCTV 24 hrs 365 days    |
|-------------------|---------------------------|-----------------------|-------------------------|
| Height:           | Highest point 32 ft       | Surveillance Cameras: | 10                      |
| Rack positions:   | 500 (2,200 lb por pallet) | Software:             | N/A                     |
| Ocks:             | 1                         | "HazMat" Warehouse    | Customizable by project |
| 🛛 Ramps:          | 2                         |                       |                         |

|                      |                             |                  | 2 (4,400 lb)                         |
|----------------------|-----------------------------|------------------|--------------------------------------|
| Parking Space: 5 p   | parking spaces for employes |                  |                                      |
| Vis                  | itors area                  |                  |                                      |
|                      |                             | Hydraulic Skate: | 3                                    |
| Conference Room: N/. | A                           | Emergency Exit:  | Yes                                  |
|                      |                             | Services:        | Electricity, fumigation and cleaning |
|                      |                             | Hardware:        | N/A                                  |
| Office: 3 o          | 3 private offices           | Links:           | N/A                                  |
| Office: 3 p          |                             | Signal Repeater: | N/A                                  |
|                      |                             |                  |                                      |